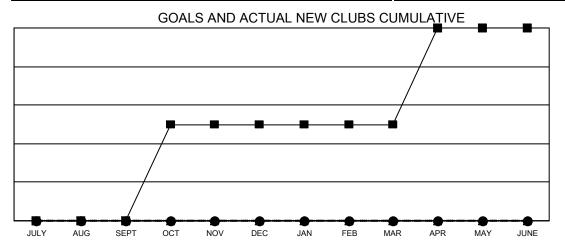

## Multiple District 30

| Clubs                 |               |           |               | Members               |                           |                         |                                                    |
|-----------------------|---------------|-----------|---------------|-----------------------|---------------------------|-------------------------|----------------------------------------------------|
| RESULTS FOR 2022-2023 |               |           |               | RESULTS FOR 2022-2023 |                           |                         |                                                    |
| QUARTER               | NEW CLUB GOAL | NEW CLUBS | DROPPED CLUBS | QUARTER               | MEMBER GROWTH NET<br>GOAL | MEMBER GROWTH<br>ACTUAL | DROPPED<br>MEMBERS ACTUAL<br>(including transfers) |
| JULY/AUG/SEPT         | 0             | 0         | 0             | JULY/AUG/SE           | PT 39                     | 35                      | 50                                                 |
| OCT/NOV/DEC           | 1             | 0         | 0             | OCT/NOV/DE            | C 39                      | 0                       | 0                                                  |
| JAN/FEB/MAR           | 0             | 0         | 0             | JAN/FEB/MAR           | 36                        | 0                       | 0                                                  |
| APR/MAY/JUNE          | 1             | 0         | 0             | APR/MAY/JUN           | NE 54                     | 0                       | 0                                                  |

- ■- CURRENT YEAR GOALS FOR NEW CLUBS
- ● CURRENT YEAR ACTUAL NEW CLUBS
- ▲ LAST YEAR ACTUAL NEW CLUBS