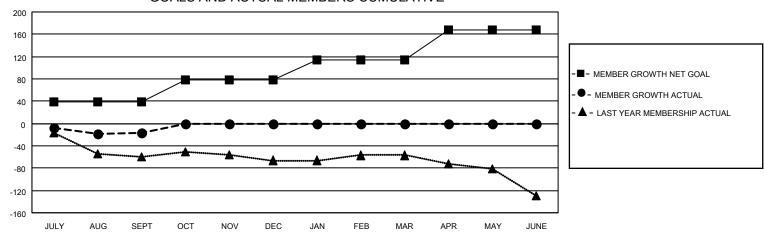

## Multiple District 30

| Clubs                 |               |           |               | Members               |                           |                         |                                                    |
|-----------------------|---------------|-----------|---------------|-----------------------|---------------------------|-------------------------|----------------------------------------------------|
| RESULTS FOR 2022-2023 |               |           |               | RESULTS FOR 2022-2023 |                           |                         |                                                    |
| QUARTER               | NEW CLUB GOAL | NEW CLUBS | DROPPED CLUBS | QUARTER               | MEMBER GROWTH NET<br>GOAL | MEMBER GROWTH<br>ACTUAL | DROPPED<br>MEMBERS ACTUAL<br>(including transfers) |
| JULY/AUG/SEPT         | 0             | 0         | 0             | JULY/AUG/SE           | PT 39                     | 35                      | 50                                                 |
| OCT/NOV/DEC           | 1             | 0         | 0             | OCT/NOV/DE            | C 39                      | 0                       | 0                                                  |
| JAN/FEB/MAR           | 0             | 0         | 0             | JAN/FEB/MAR           | 36                        | 0                       | 0                                                  |
| APR/MAY/JUNE          | 1             | 0         | 0             | APR/MAY/JUN           | NE 54                     | 0                       | 0                                                  |

## GOALS AND ACTUAL MEMBERS CUMULATIVE

| DROPPED CLUBS: 0 |   | 18 CLUBS OF 85 ADDED 1 OR MORE<br>NEW MEMBERS | GENDER DISTRIBUTION               |                |  |
|------------------|---|-----------------------------------------------|-----------------------------------|----------------|--|
|                  |   | NEW MEMBERO                                   | MALE                              | 1,135 (70.32%) |  |
|                  |   |                                               | FEMALE                            | 479 (29.68%)   |  |
| DROPPED MEMBERS  |   |                                               | NON BINARY                        | 0 (0.00%)      |  |
| DECEASED         | 4 |                                               | PREFER NOT TO ANSWER              | 0 (0.00%)      |  |
| CLUB CANCELLED   | 0 |                                               | TOTAL FAMILY UNIT MEMBERS         | 214            |  |
| OTHER 46         |   | CLICK HERE FOR CUMULATIVE                     | TOTAL PAIVILY UNIT WEWBERS        | 214            |  |
| TOTAL 50         |   | MEMBERSHIP DATA                               | FAMILY MEMBERS PAYING HAL<br>DUES | F 108          |  |